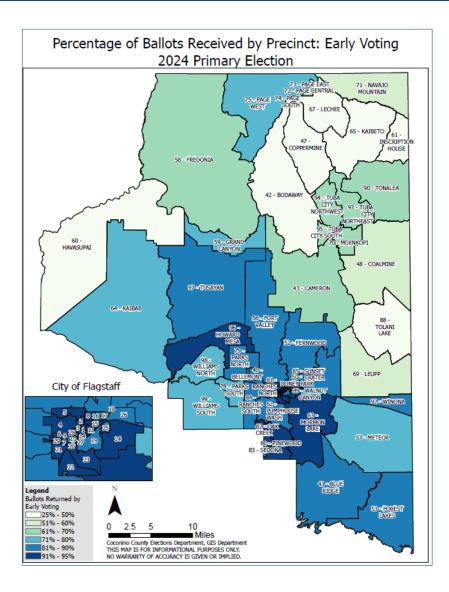

| N/A                                  | N/A                                  |

JULY 30, 2024 PRIMARY ELECTION

VOTER PARTICIPATION BY POLITICAL PARTY REGISTRATION

### OFFICIAL RESULTS 2024 PRIMARY ELECTION VOTES CAST 84,351 31.22%

#### Registered Voters

Democrats: 33,050 Republicans: 22,397 Libertarian: 700 Green: 154 No Labels: 648 Non-Partisan: 27,402

**26,335** Total Ballots Cast

Democrats: 15,210 Republicans: 10,951 Libertarian: 50 Green: 30 No Labels: 22 Non-Partisan: 72

#### TotalTurnout

Democrats: 46.02% Republicans: 48.89% Libertarians: 7.14% Green: 19.48% No Labels: 3.4% Non-Partisan: 0.26%

**226** Provisional Voters **Counted: 120**  PRIMARY ELECTION VOTER TURNOUT

8

## HISTORICAL DATA



PRIMARY ELECTION VOTER TURNOUT BY AGE GROUP



### VOTING METHODS BY PRECINCTS







### VOTE CENTERS AND POLLING PLACES

- Polling places opening on time
  - First Voter Tuba City Vote Center at 6:00 AM
  - Last Voter Flagstaff Subaru Vote Center at 7:02 PM
- Connectivity at all voting locations
- Average wait time of less than one minute

## **VOTE CENTERS PERFORMANCE**

#### Vote Centers: In-Precinct Voters vs Out of Precinct Voters

03 - FLAGSTAFF DOWNTOWN LIBRARY - VOTE CENTER 10 - NAU SOUTH BEAVER SCHOOL - VOTE CENTER 18 - FLAGSTAFF SUBARU - VOTE CENTER 08 - EAST FLAGSTAFF LIBRARY - VOTE CENTER 01 - AQUAPLEX - VOTE CENTER 21 - COCONINO COMMUNITY COLLEGE - VOTE CENTER 50 - CALVARY BIBLE CHURCH - VOTE CENTER 06 - GRACE COMMUNITY CHURCH - VOTE CENTER 19 - CHRIST'S CHURCH OF FLAGSTAFF - VOTE CENTER 93 - TUBA CITY HIGH SCHOOL - VOTE CENTER 72 - PAGE CITY HALL - VOTE