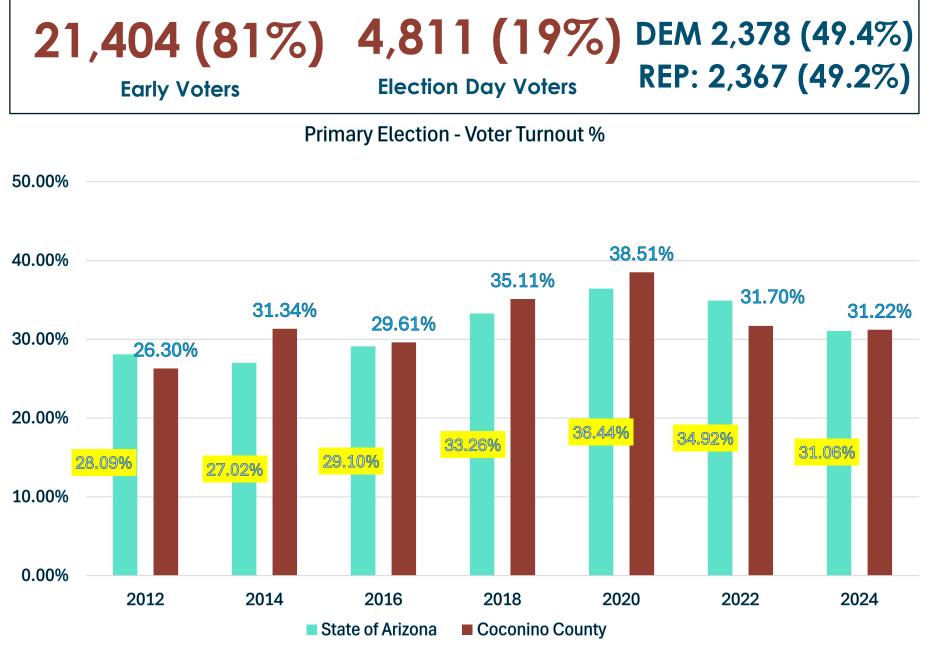

JULY 30, 2024 PRIMARY ELECTION

VOTER PARTICIPATION BY POLITICAL PARTY REGISTRATION

### OFFICIAL RESULTS 2024 PRIMARY ELECTION VOTES CAST 84,351 31.22%

#### Registered Voters

Democrats: 33,050 Republicans: 22,397 Libertarian: 700 Green: 154 No Labels: 648 Non-Partisan: 27,402

**26,335** Total Ballots Cast

Democrats: 15,210 Republicans: 10,951 Libertarian: 50 Green: 30 No Labels: 22 Non-Partisan: 72

#### TotalTurnout

Democrats: 46.02% Republicans: 48.89% Libertarians: 7.14% Green: 19.48% No Labels: 3.4% Non-Partisan: 0.26%

**226** Provisional Voters **Counted: 120**  PRIMARY ELECTION VOTER TURNOUT

8