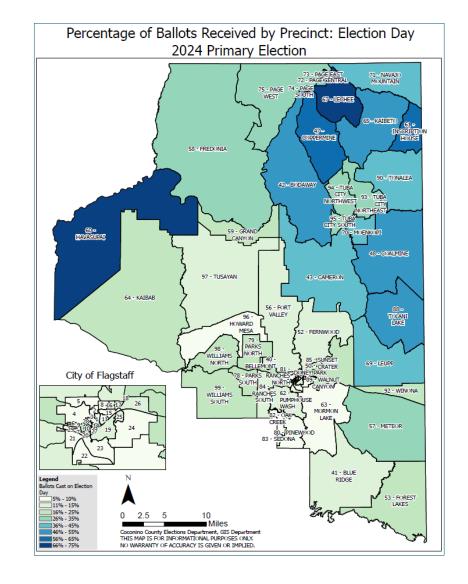

N/A                                  | N/A                                  |

JULY 30, 2024 PRIMARY ELECTION

VOTER PARTICIPATION BY POLITICAL PARTY REGISTRATION

### OFFICIAL RESULTS 2024 PRIMARY ELECTION VOTES CAST 84,351 31.22%

#### Registered Voters

Democrats: 33,050 Republicans: 22,397 Libertarian: 700 Green: 154 No Labels: 648 Non-Partisan: 27,402

**26,335** Total Ballots Cast

Democrats: 15,210 Republicans: 10,951 Libertarian: 50 Green: 30 No Labels: 22 Non-Partisan: 72

#### TotalTurnout

Democrats: 46.02% Republicans: 48.89% Libertarians: 7.14% Green: 19.48% No Labels: 3.4% Non-Partisan: 0.26%

**226** Provisional Voters **Counted: 120**  PRIMARY ELECTION VOTER TURNOUT

8

## HISTORICAL DATA



PRIMARY ELECTION VOTER TURNOUT BY AGE GROUP



### VOTING METHODS BY PRECINCTS







### VOTE CENTERS AND POLLING PLACES

- Polling places opening on time
  - First Voter Tuba City Vote Center at 6:00 AM
  - Last Voter Flagstaff Subaru Vote Center at 7:02 PM
- Connectivity at all voting locations
- Average wait time of less than one minute

## **VOTE CENTERS PERFORMANCE**

#### Vote Centers: In-Precinct Voters vs Out of Precinct Voters

03 - FLAGSTAFF DOWNTOWN LIBRARY - VOTE CENTER 10 - NAU SOUTH BEAVER SCHOOL - VOTE CENTER 18 - FLAGSTAFF SUBARU - VOTE CENTER 08 - EAST FLAGSTAFF LIBRARY - VOTE CENTER 01 - AQUAPLEX - VOTE CENTER 21 - COCONINO COMMUNITY COLLEGE - VOTE CENTER 50 - CALVARY BIBLE CHURCH - VOTE CENTER 06 - GRACE COMMUNITY CHURCH - VOTE CENTER 19 - CHRIST'S CHURCH OF FLAGSTAFF - VOTE CENTER 93 - TUBA CITY HIGH SCHOOL - VOTE CENTER 72 - PAGE CITY HALL - VOTE C