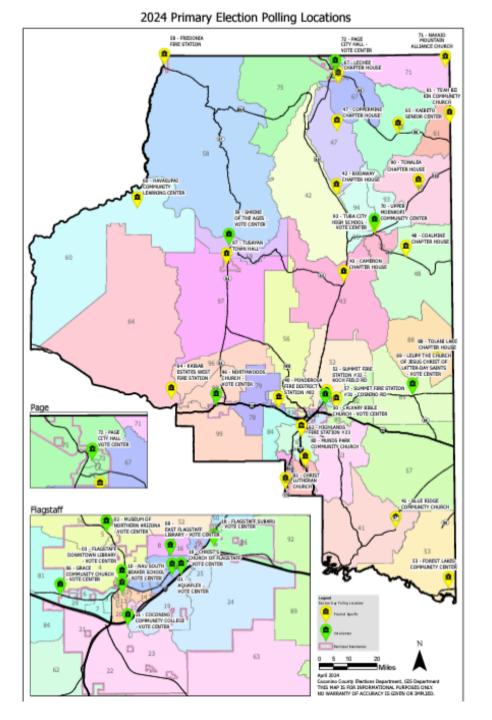

### VOTE CENTERS AND POLLING PLACES

- Polling places opening on time
  - First Voter Tuba City Vote Center at 6:00 AM
  - Last Voter Flagstaff Subaru Vote Center at 7:02 PM
- Connectivity at all voting locations
- Average wait time of less than one minute