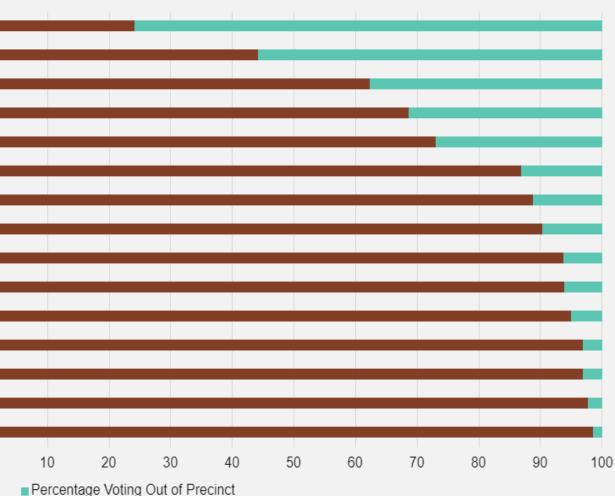

#### Vote Centers: In-Precinct Voters vs Out of Precinct Voters

03 - FLAGSTAFF DOWNTOWN LIBRARY - VOTE CENTER 10 - NAU SOUTH BEAVER SCHOOL - VOTE CENTER 18 - FLAGSTAFF SUBARU - VOTE CENTER 08 - EAST FLAGSTAFF LIBRARY - VOTE CENTER 01 - AQUAPLEX - VOTE CENTER 21 - COCONINO COMMUNITY COLLEGE - VOTE CENTER 50 - CALVARY BIBLE CHURCH - VOTE CENTER 06 - GRACE COMMUNITY CHURCH - VOTE CENTER 19 - CHRIST'S CHURCH OF FLAGSTAFF - VOTE CENTER 93 - TUBA CITY HIGH SCHOOL - VOTE CENTER 72 - PAGE CITY HALL - VOTE CENTER 96 - NORTHWOODS CHURCH - VOTE CENTER 59 - SHRINE OF THE AGES - VOTE CENTER 69 - LEUPP THE CHURCH OF JESUS CHRIST OF LATTER DAY SAINTS - VOTE CENTER 02 - MUSEUM OF NORTHERN ARIZONA - VOTE CENTER 0

Percentage Voting In Precinct