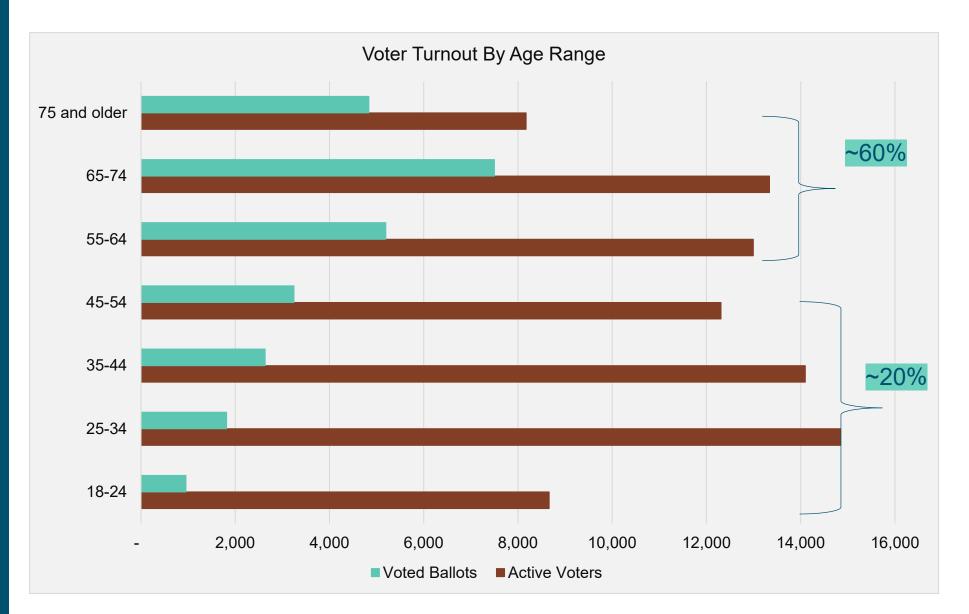

/A                                  | N/A                                  | N/A                                  |

JULY 30, 2024 PRIMARY ELECTION

VOTER PARTICIPATION BY POLITICAL PARTY REGISTRATION

### OFFICIAL RESULTS 2024 PRIMARY ELECTION VOTES CAST 84,351 31.22%

#### Registered Voters

Democrats: 33,050 Republicans: 22,397 Libertarian: 700 Green: 154 No Labels: 648 Non-Partisan: 27,402

**26,335** Total Ballots Cast

Democrats: 15,210 Republicans: 10,951 Libertarian: 50 Green: 30 No Labels: 22 Non-Partisan: 72

#### TotalTurnout

Democrats: 46.02% Republicans: 48.89% Libertarians: 7.14% Green: 19.48% No Labels: 3.4% Non-Partisan: 0.26%

**226** Provisional Voters **Counted: 120**  PRIMARY ELECTION VOTER TURNOUT

8

## HISTORICAL DATA



PRIMARY ELECTION VOTER TURNOUT BY AGE GROUP



### VOTING METHODS BY PRECINCTS







### VOTE CENTERS AND POLLING PLACES

- Polling places opening on time
  - First Voter Tuba City Vote Center at 6:00 AM
  - Last Voter Flagstaff Subaru Vote Center at 7:02 PM
- Connectivity at all voting locations
- Average wait time of less than one minute

## **VOTE CENTERS PERFORMANCE**

#### Vote Centers: In-Precinct Voters vs Out of Precinct Voters

03 - FLAGSTAFF DOWNTOWN LIBRARY - VOTE CENTER 10 - NAU SOUTH BEAVER SCHOOL - VOTE CENTER 18 - FLAGSTAFF SUBARU - VOTE CENTER 08 - EAST FLAGSTAFF LIBRARY - VOTE CENTER 01 - AQUAPLEX - VOTE CENTER 21 - COCONINO COMMUNITY COLLEGE - VOTE CENTER 50 - CALVARY BIBLE CHURCH - VOTE CENTER 06 - GRACE COMMUNITY CHURCH - VOTE CENTER 19 - CHRIST'S CHURCH OF FLAGSTAFF - VOTE CENTER 93 - TUBA CITY HIGH SCHOOL - VOT